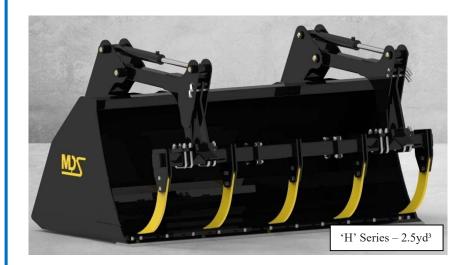

Concave or Convex side plates

2 bucket profiles / 1 grapple:

- G Profile:
  - o 96", 102", 108" widths
  - o 1.35, 1.5, 1.65 cu yd struck
- H Profile:
  - o 96", 102", 108" widths
  - o 2.3, 2.5, 2.7 cu yd struck