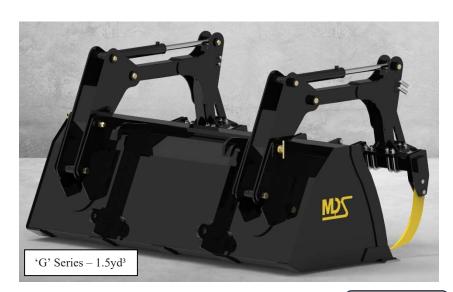

Concave or Convex side plates

2 bucket profiles / 1 grapple:

- G Profile:
  - o 96", 102", 108" widths
  - o 1.35, 1.5, 1.65 cu yd struck
- H Profile:
  - o 96", 102", 108" widths
  - o 2.3, 2.5, 2.7 cu yd struck