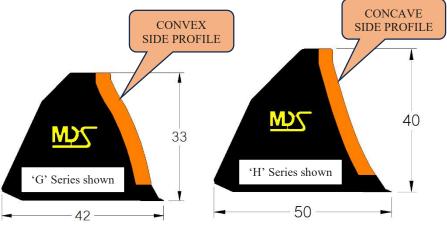

Concave or Convex side plates

2 bucket profiles / 1 grapple:

- G Profile:
  - o 96", 102", 108" widths
  - o 1.35, 1.5, 1.65 cu yd struck
- H Profile:
  - o 96", 102", 108" widths
  - o 2.3, 2.5, 2.7 cu yd struck