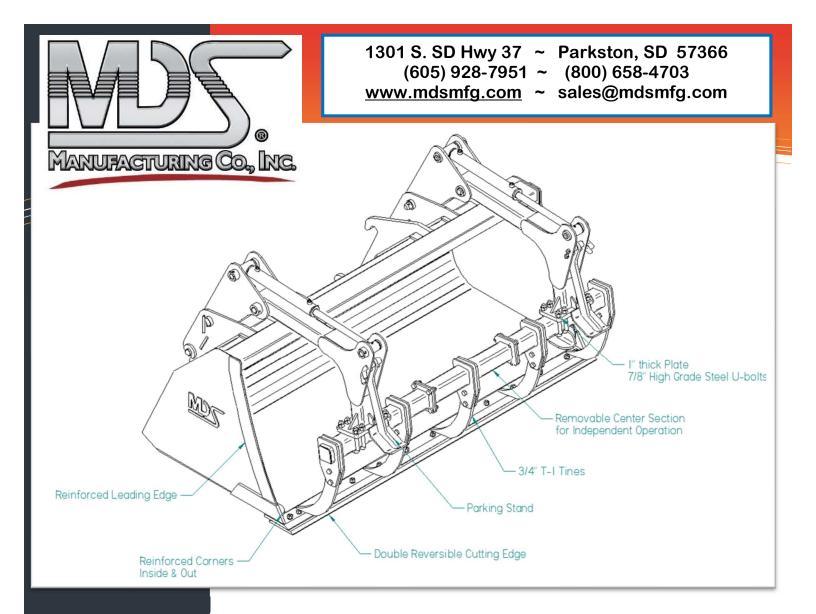

## The NEXT GENERATION of Buckets & Grapples

Cutting Edge Technology – for both buckets and grapples

Utilizing Strenx steel material for lighter weight and stronger bucket / grapple systems

Upper & lower torque tubes with loader mounts fully integrated for optimum support

5-tine split grapple / provides independent operation

Large 82" grapple opening

**Cushioned cylinders** 

Hydraulic hose retaining rings

Easy-On / Easy-Off grapple w/ Parking Stand

Anti-Vibration Grapple Lockdown plates

Superior rollback for Maximum Payload

Available for **Q-Fit, Volvo, Manitou, Schaffer, & Euro** mounts

**Extreme Dump Angles** 

Reinforced Leading Edge

5 Skids Standard on ALL Buckets

¾" T-1 Grapple Tines