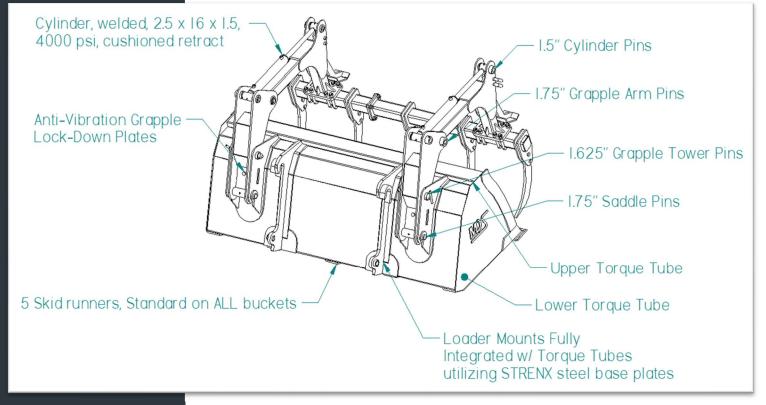

## The NEXT GENERATION of Buckets & Grapples

Cutting Edge Technology – for both buckets and grapples

Utilizing Strenx steel material for lighter weight and stronger bucket / grapple systems

Upper & lower torque tubes with loader mounts fully integrated for optimum support

5-tine split grapple / provides independent operation

Large 82" grapple opening

**Cushioned cylinders** 

Hydraulic hose retaining rings

Easy-On / Easy-Off grapple w/ Parking Stand

Anti-Vibration Grapple Lockdown plates

Superior rollback for Maximum Payload

Available for **Q-Fit, Volvo, Manitou, Schaffer, & Euro** mounts

**Extreme Dump Angles** 

Reinforced Leading Edge

5 Skids Standard on ALL Buckets

¾" T-1 Grapple Tines